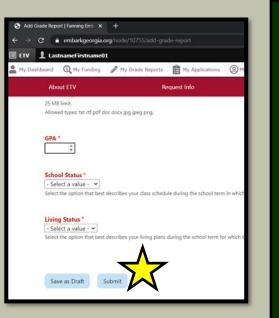

### **ADD GRADE REPORT**

Then, students will complete their grade report filling in the applicable information and

Make sure to upload your grade report and <u>Submit</u> when complete.

GEOR

## To add a grade report to the ETV Student Portal, student's will need (or need to know):

GEOR

- Digital Grade Report (View Examples Below) that includes:
  - $\Rightarrow$  Student Name
  - ⇒ Semester/Term
  - ⇒ Cumulative GPA (Overall GPA, not just the semester)
  - ⇒ School Name
  - ⇒ Course Grades (to confirm full-time status)
- Semester Start and End Dates
- Full-Time or Part-Time Status
- Living Status (On-Campus or Off-Campus)