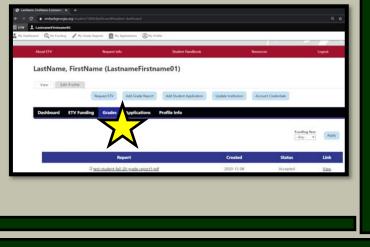

# Your Independent Living Specialist will then review and approve/send back as applicable.

Check the current status of your grade report by navigating to the Grades section of your dashboard.