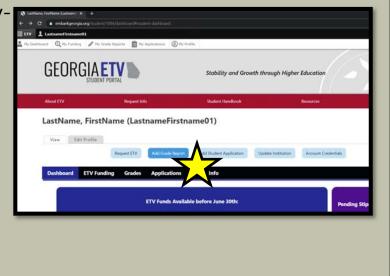

# To upload a grade report to the Georgia ETV Student Portal, students must...

Login to the student portal, navigate to the <u>Add Grade Report</u> button and click

### **ADD GRADE REPORT**

Then, students will complete their grade report filling in the applicable information and

Make sure to upload your grade report and <u>Submit</u> when complete.

GEOR